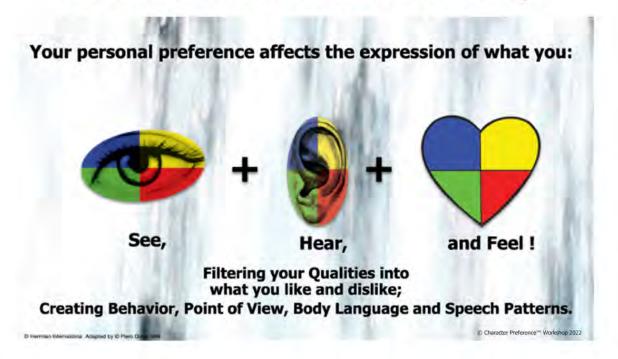

#### A Revolutionary Workshop for Actors Conducted By Piero Dusa

This groundbreaking course is designed to empower actors to expand and broaden their ability to create riveting characters.

In this revolutionary new technique, actors learn the skills to develop a character by understanding a preference-based approach to their performance. This foundation to the actor's approach to character results in total confidence in the choices made and the performance delivered. Once you sign up, your "16 Decision Making Process Blueprint" will be sent to you. This short assessment will help you determine your personal preferences and how you make decisions. It's fun.

It's only by knowing yourself First that you can truly know your character.

Preference will give a blue print to Establish Character in the first 3 beats and new tools that **very few have**. It will make you stand out from the rest.

#### **Topics Covered:**

- Learn your TRUE colors and how they assist with creating character.
- Analyze movie clips to capture the character's preference.
- · Identify what sets you apart from other actors in an audition.
- Apply the Preference Technique to The Biz of Acting and win over the room!
- · Find your emotional connection to the character.
- · Apply Preference to character development, auditions, writing, and how to "work the room."
- ·Capture the CD/Director/Producer in the first two beats of your Self-tape audition.

Needs facts Analyzes Is logical Calculates Is realistic

Needs flexibility Imaginative Is spontaneous Is curious/plays Breaks Rules

Needs a plan
Establishes procedures
Takes preventive action
Is persistent & diligent
Knows the rules & details

Is sensitive
Is expressive
Talks & shares
Needs emotional connection
Likes physical contact

© HERRMANN INTERNATIONAL

© CHARACTER PREFERENCE WORKSHOP™ 1998-2023 PIERO DUSA

GIFT CERTIFICATE Preference can help reduce stress